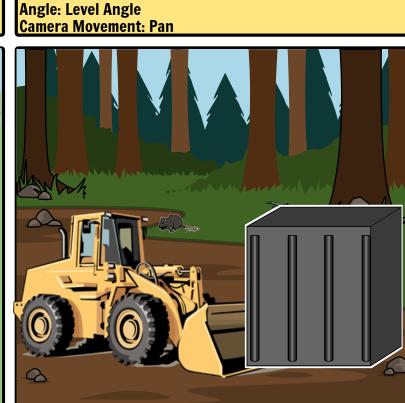

Scene Description: A Roar is heard from the jungle as the the trees shake.

**Shot: Widescreen Shot** 

Shot: Close Up shop

Angle: Level angle

Scene Description: A Bulldozer pushes a large crate to the impressive fenced structure that looks like San Quetin Prison.