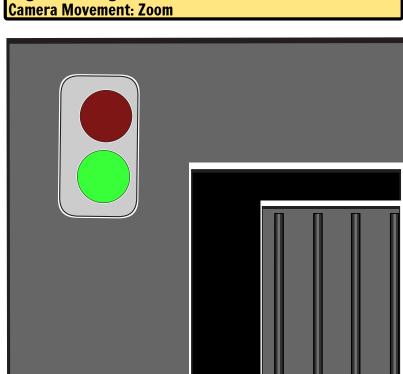

Scene Description: As they push the crate into the pen the green light shows up which shows that contact has been made.

Shot: Over the Shoulder Shot

Shot: Point of View Angle: Level Angle Camera Movement: Tilt