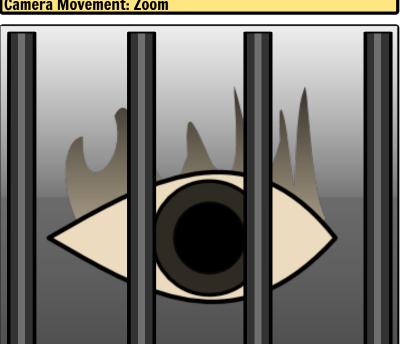

Shot: Close up shot Angle: Level Angle Camera Movement: Zoom

Scene Description: The eye is staring through the bars in the cage.

**Shot: Over the shoulder Shot** 

**Angle: Level Angle** 

Shot: Point of View Angle: Level Angle