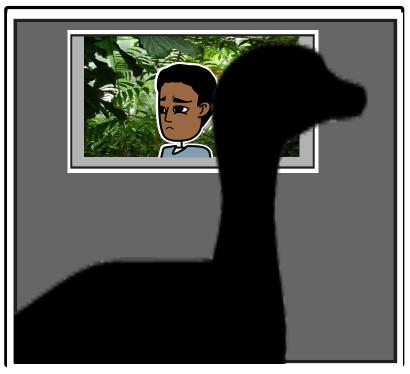

Scene Description: From inside the cage we could see jungle foilage and woodenslates.

Well locked?

Loading Team,
step away.
Joffrey, raise
the gate.

Shot: Over the Shoulder Shot

Angle: Level Angle

**Shot: Medium Shot** 