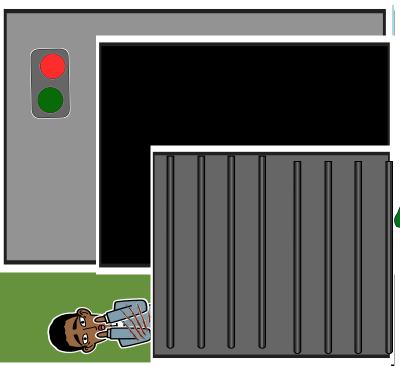

Scene Description: As they push the crate into the pen the green light shows up which shows that contact has been made.

Shot: Over the Shoulder Shot

Shot: Point of View Angle: Level Angle Camera Movement: Tilt