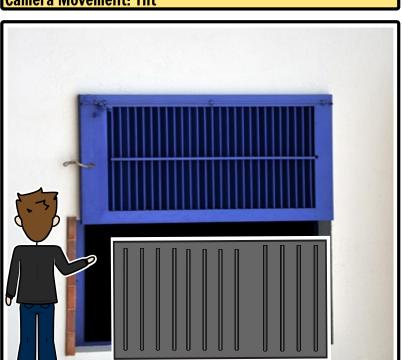

Shot: Widescreen Shot Angle: Level Angle Camera Movement: Tilt

Scene Description: The large crate is pushed into the pen. A grim-faced man seems to be in charge

Scene Description: The man in charge tells pushers to move in and loading team to move it. The thing growls and everyone backs up but the leader yells, " DON'T LET HER KNOW YOU'RE SCARED!"