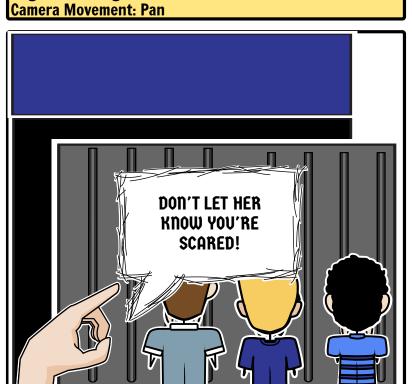

Shot: Widescreen Shot Angle: Level Angle Camera Movement: Tilt

Scene Description: The large crate is pushed into the pen. A grim-faced man seems to be in charge

Scene Description: The man in charge tells pushers to move in and loading team to move it. The thing growls and everyone backs up but the leader yells, " DON'T LET HER KNOW YOU'RE SCARED!"