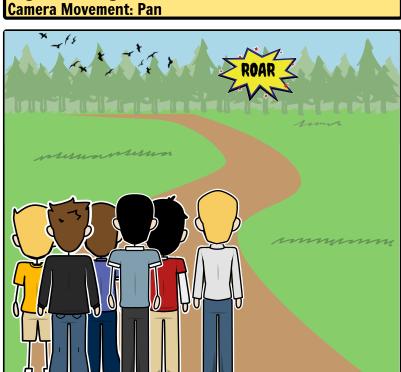

Scene Description: A Roar is heard from the jungle as the the trees shake.

**Shot: Widescreen Shot** 

Shot: Close Up shop

Angle: Level angle

Scene Description: A Bulldozer pushes a large crate to the impressive fenced structure that looks like San Quetin Prison.